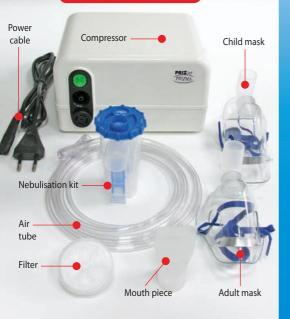

The **PRIZ Jet** is equipped with a set of accessories needed for adult and children highly effective treatment.

## PRIZ Jet with accessories